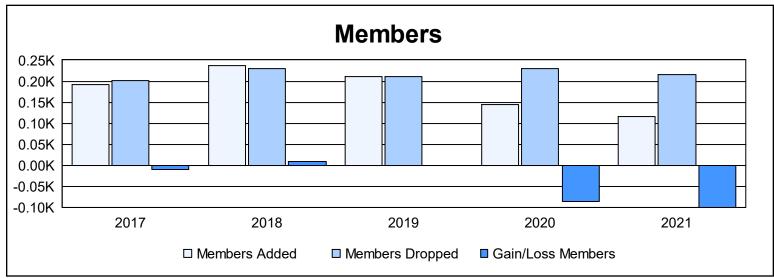

District 5M 7 As of June 2021 Cumulative

| Year      | New<br>Clubs | Dropped<br>Clubs | Gain/<br>Loss<br>Clubs | New<br>Members | Charter<br>Members | Reinstate<br>Members | Transfer<br>Members | Total<br>Member<br>Added | Total<br>Members<br>Dropped | Gain/<br>Loss<br>Members |
|-----------|--------------|------------------|------------------------|----------------|--------------------|----------------------|---------------------|--------------------------|-----------------------------|--------------------------|
| 2016-2017 | 0            | 0                | 0                      | 173            | 0                  | 10                   | 8                   | 191                      | 201                         | -10                      |
| 2017-2018 | 1            | 0                | 1                      | 199            | 26                 | 7                    | 6                   | 238                      | 229                         | 9                        |
| 2018-2019 | 0            | 0                | 0                      | 186            | 3                  | 5                    | 17                  | 211                      | 211                         | 0                        |
| 2019-2020 | 0            | 1                | -1                     | 121            | 0                  | 8                    | 15                  | 144                      | 230                         | -86                      |
| 2020-2021 | 1            | 1                | 0                      | 81             | 17                 | 14                   | 3                   | 115                      | 215                         | -100                     |
| Average   | 0            | 0                | 0                      | 152            | 9                  | 9                    | 10                  | 180                      | 217                         | -37                      |